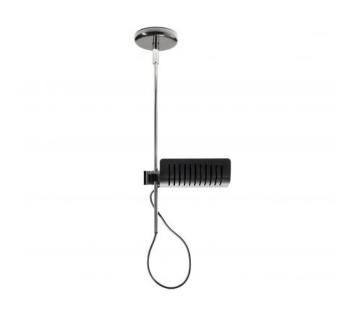

## Colombo 885

## **Description**

The Oluce Colombo 885 is a ceiling lamp for the living and also the commercial sector. The Colombo 885 was designed by Joe Colombo in 1970. The head of this Oluce lamp is rotatable and adjustable in height along the lamp rod. The ceiling lamp is operated with an integrated LED. The Colombo is offered in two surfaces: black or bronze. The black version has a chromed light rod, the bronze version has a black one.