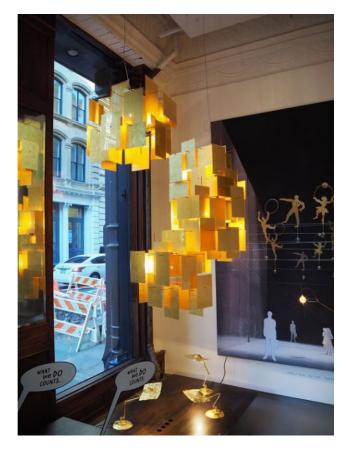

## Ingo Maurer

## 1000 Karat Blau

## Description

The Ingo Maurer 1000 Karat Blau has 20 shades of gold leaf and acrylic glass, which reflect the light of the lamp and at the same time radiate a warm atmosphere. An extension module with 18 shades is also available for this pendant lamp, which can be attached to the connection points of the standard lamp provided for this purpose. In this way, a larger system light can be individually designed.