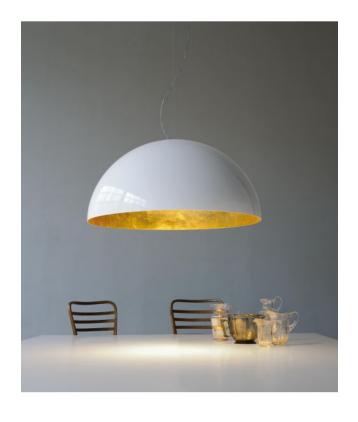

Diameter in cm 90

**material** metal, polymethylmethacrylate

cable colortransparentcable length290 cm

height adjustmentheight determinabledimmingdimmable on site

socket/light fixtureE27Power (max. Watt)150 WattLampshade interior colorgold

**Dimensions** H 45 cm | Ø 90 cm

### **Description**

The Oluce Sonora 490 OR pendant lamp was designed by Vico Magistretti from 1976. The lamp is made of blown PMMA and is available by Oluce in the colors black or white, the inner part of the shade is always in gold. This lamp has a diameter of 90 cm.