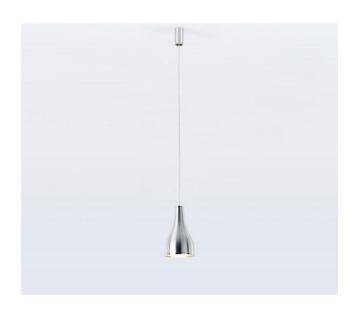

# **One Eighty Suspension**

## Description

The Serien Lighting One Eighty Suspension is a pendant lamp with a classically shaped lamp shade. This lamp is available in brushed aluminum, white lacquer or black lacquer. Its lamp shade is available with a diameter of 12 cm or 16 cm. The smaller shade is 18 cm long, the larger one is 25 cm long. This lamp is suitable for direct mounting with canopy. A cover plate is included in the scope of delivery, with which the lamp juncture can be concealed.