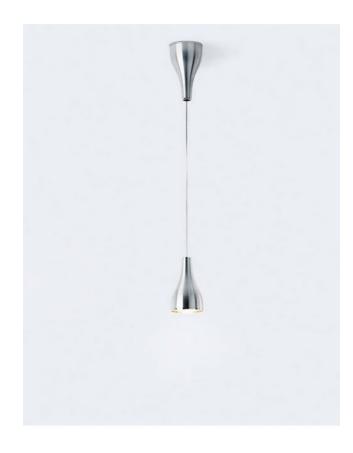

## Oberfläche

- brushed aluminum
- black
- white

# Description

The Serien Lighting One Eighty Suspension Adjustable has a lamp shade with a classic shape. This pendant lamp is offered with a shade diameter of 12 cm or 16 cm. The smaller shade is 18 cm long, the larger one is 25 cm long. The One Eighty Suspension Adjustable is offered in the surfaces brushed aluminum, white lacquered or black lacquered. The lamp is used for direct mounting with canopy. The scope of delivery includes a cover plate that can conceal the lamp juncture.