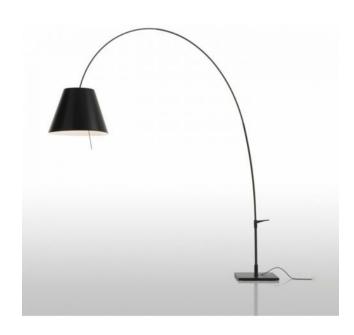

### **Description**

The Luceplan Lady Costanza Floor Dimmer can be adjusted with its telescopic rod in height between 217 and 250 cm. It can also be rotated by 360 degrees on the lamp base. The frame has a curved shape. The shade has 50 cm as diameter and is so larger than in the Costanza series, from which this arc light 2008 was further developed.

The handle on the base as well as the lightness of the lamp body make it possible to move the light at any time. The floor lamp can also be placed directly next to a dining table or a couch thanks to a stable base. The sensor dimmer on the lamp head has to be touched only slightly to dim the lamp in three brightness levels. Both the frame and the shade are available in different colours. The frame is available in the colours aluminum or black. The shade is offered in black, primary red, white and shaded stone. Apart from this floor lamp with a dimmer, also a version with a switch is on offer.