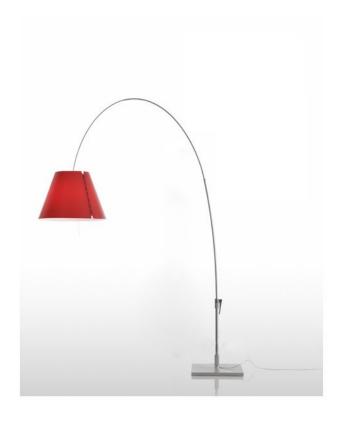

#### Schirmfarbe

- white
- shaded stone
- black
- primary red

#### Gestell

- black
- aluminum

### Description

The Luceplan Lady Costanza Floor Switch is a height adjustable arc light. With the telescopic rod, the height can be adjusted between 217 and 250 cm. The light can be rotated to 360 degrees freely around the lamp base. Due to the light construction of the lamp and the handle on the light rod, it is also possible to place the floor lamp at a different place at any time. With its curved shape, the Lady Costanza can even be placed directly above a table or a sofa.

The on / off switch is operated by foot (pedal switch). The frame is available in black or aluminum, the shade is available in white, primary red, shaded stone or black. This version was further developed in the year 2008 by Paolo Rizzatto from the original Costanza lamp.