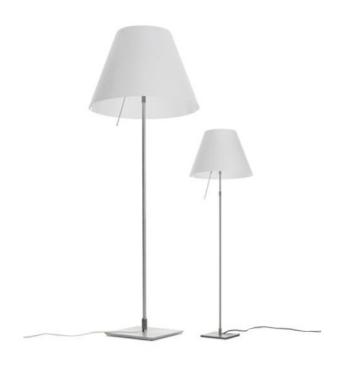

material aluminum, polycarbonate

**height adjustment** height adjustable

**dimming** Sensor dimmer on the light head

socket/light fixtureE27Shade diameter70 cmShade height49 cm

lamp stand dimensionsLength 36, width 36 cmsystem performance3 x 70 Watt (max.)DimensionsH 175 - 235 cm

## **Description**

The Luceplan Grande Costanza Floor Telescopic dimmer is dimmable and in its height adjustable. It has a white lamp shade. The light has a telescopic rod and can be adjusted in its height between 175 cm and 235 cm. The sensor dimmer on the lamp head must be touched only slightly to dim the floor lamp in different levels. The Luceplan Grande Costanza Telescopic dimmer was created 2006 by Paolo Rizzato.