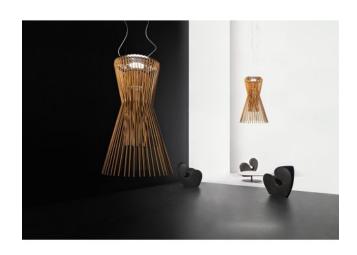

## Description

The Foscarini Allegro Vivace LED is a pendant lamp of painted metal. The LED light has various lamps, which can be switched separately. It can be dimmed with DALI.

The Foscarini light is attached to three ropes of a round canopy. These three ropes can be shortened if necessary.