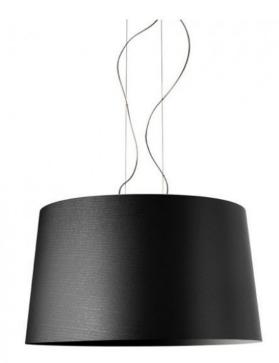

## **Twice as Twiggy Sospensione**

#### Description

The Foscarini Twice as Twiggy Sospensione is a further development of the Twiggy pendant light by Marc Sadler. This pendant lamp from the year 2016 has a diameter of 80 cm at a height of 44 cm. It is almost twice as large as the original Twiggy Sospensione.

The Twice as Twiggy pendant light simultaneously emits downward direct light as well as indirect light upwards on the ceiling. It is available in the colours black, white, crimsonred and greige grey-beige. The cable has a length of 480 cm, but can be shortened if necessary. The built-in LED is DALI dimmable.