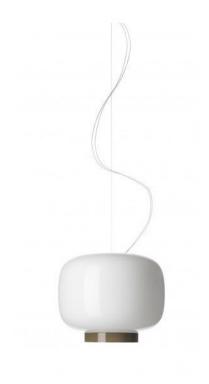

## Description

The Foscarini Chouchin Reverse 3 LED pendant lamp has a diameter of 30 cm and a height of 25 cm. Its lamp shade is made of mouth-blown glass. When installed, this lamp can be individually suspended from the ceiling. The Chouchin Reverse 3 LED is operated with a powerful LED that has a colour temperature of 2,700 Kelvin extra warm white. It is offered as non-dimmable or dimmable.