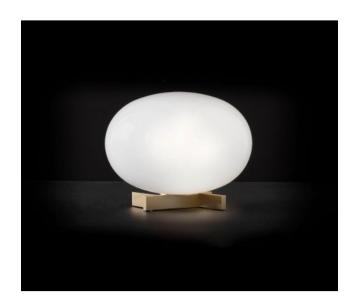

## **Alba 265**

## **Description**

The Oluce Alba 265 is an oval table lamp that emits general room light. The lamp base is made of satined brass. The shade is made of polished hand-blown opal glass. A dimmer is integrated on the supply line. This table lamp is operated with an E27 halogen lamp or an LED retrofit lamp.