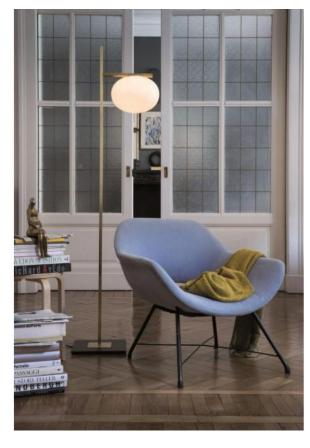

## **Alba 382**

## Description

The Oluce Alba 382 floor lamp emits glare-free room light. It has a shade made of mouth-blown, polished opal glass, which is attached to a lamp arm at the bottom. The lamp is available in satin brass or bronze anodised versions. The lamp rod and arm have the same surface in each case. The anthracite-coloured lamp base has a length and a width of 28.5 cm each. The floor lamp can be regulated with a dimmer on the supply line. An E27 halogen lamp or an LED retrofit lamp can be used as a light source.