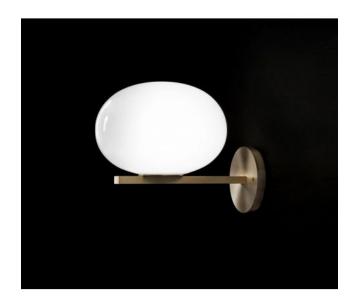

Depth in cm 33

materialbrass, opal glassdimmingdimmable on site

socket/light fixtureE27Power (max. Watt)60 WattWall mount dimensions13 cm

**Dimensions** H 25 cm | B 26 cm

## **Description**

The Oluce Alba 176 wall light has an oval shade made of hand-blown and polished opal glass. This shade is mounted on top of a light arm. The lamp arm and the wall mounting are made of satined brass. The wall mounting has a diameter of 13 cm. The light of the lamp is emitted into the room without glare. This wall light can be dimmed on site. As a light source is suitable an E27 halogen lamp or an LED retrofit light source