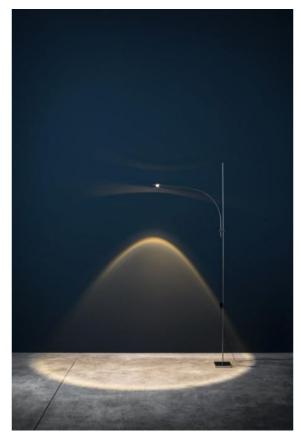

## **Description**

The Catellani & Smith UAU F is a floor lamp with a height-adjustable lamp arm, which can be moved on a rod. A glas lens bundles the light of the LED light source.

Catellani & Smith has integrated this lamp in the series Eco-Logic-Light and thus they designed it particularly environmentally friendly as well as sustainable. For the floor lamp an LED with 2,700 Kelvin extra warm white and 100 lumen is included. This LED reaches 1 watts of power and can be exchanged if necessary.