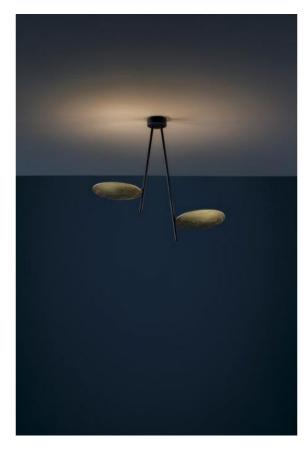

## **Description**

The Catellani and Smith Lederam C2 ceiling lamp is offered in five versions:

- Version 1: Lamp heads white, lamp rods gold
- Version 2: Lamp heads white, lamp rods silver
- Version 3: Lamp heads black, lamp rods silver
- Version 4: Lamp heads gold, lamp rods black
- Version 5: Lamp heads copper, lamp rods black

The lamp is operated with two dimmable LEDs, each with an output of 17 watts and a colour temperature of 2,700 Kelvin extra warm white. With the two swivelling lamp heads, it is possible to vary the lighting individually.