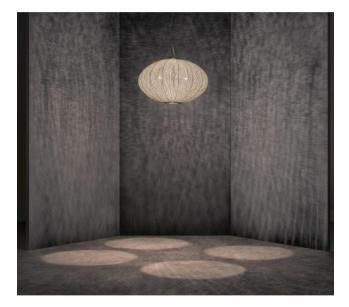

#### Description

The Arturo Alvarez Coral Seaurchin pendant lamp consists of a metal base structure and a painted shade stretched over it. The Coral Seaurchin pendant lamp has a transparent cable and is offered in the surfaces white and grey. On request, the lamp is also available in taupe and beige. On request, this pendant lamp is also available with a black cable. The COAU04G pendant lamp is available in E27 or LED versions. The E27 version has four E27 sockets and is operated with replaceable LED retrofits. The LED version has an integrated LED with a standard colour temperature of 2,700 Kelvin extra warm white, on request it is also available with 3,000 Kelvin warm white. This pendant lamp can be set in height by shortening the cable. The lamp shade is 41 cm high and has a diameter of 70 cm. The total height of the lamp is 150 cm.