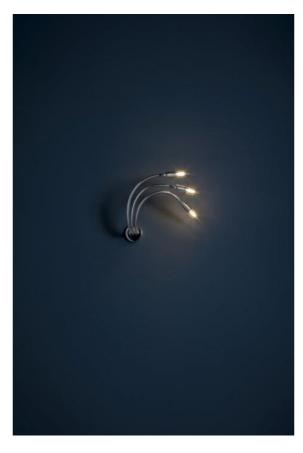

### **Description**

The Catellani & Smith Turciu 3 wall lamp has three arms, which are individually mouldable. Each arm can be individually readjusted again at any time and has a length of 50 cm. This lamp is available with two surfaces for the arms: brass or nickel-plated. Both versions have a nickel-plated wall bracket. The lamp is operated with interchangeable LED retrofit lamps.