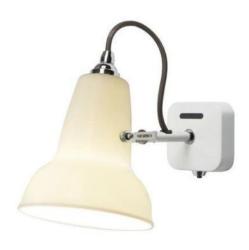

## Description

The Anglepoise Original 1227 Mini Ceramic Wall Lamp is a wall lamp with a bone china lamp shade that becomes translucent when the lamp is switched on. The lamp shade has a height of 14 cm and a diameter of 13 cm. Since the shade can be rotated and swivelled, the light distribution can be readjusted at any time. The wall bracket is made of die-cast aluminum and measures 8 x 8 cm. The wall light can be operated with compact fluorescent lamps or LED retrofit lamps. It is operated by an on/off switch on the wall bracket.