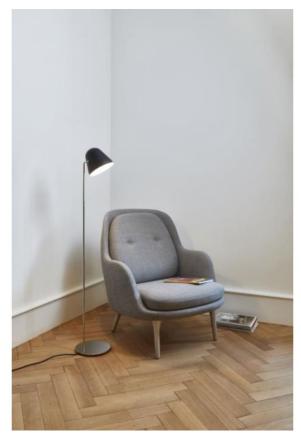

## **Description**

The Nyta Tilt S Floor is a floor lamp with a rotating shade. The shade made of matt lacquered aluminum has a diameter of 18 cm and can be rotated 360 degrees around its own axis. The lamp is 128.5 cm high. This floor lamp is available in white, grey, black, all white and all black. The all white and all black versions are both completely white or black. The lamp base of these versions is made of matt coated steel in the matching finish to the lamp. All other versions have a polished stainless steel rod and base. The lamp shade is in the selected finish for all versions. The textile cable of the lamp is always black and has a length of 260 cm. An on/off switch is integrated on the cable. LED Retofit or halogen lamps are suitable as light sources.