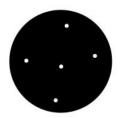

## Oberfläche

- black
- white

## Description

Up to five lamps can be hung from this Nyta multiple canopy. All Tilt, Tilt S and Tilt Globe as well as Pretty pendant lights as well as all cables of these series are suitable for this accessory. The lamps can be hung at different heights. The canopy is made of coated aluminum and is fixed to the ceiling with a bracket made of galvanised steel. It has a diameter of 75 cm and a height of 2.5 cm. The connections are covered with a cover. The multiple canopy is available in black and white.