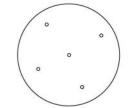

## Oberfläche

- black
- white

## Description

Up to five lamps can be hung from this Nyta multiple canopy. All Tilt, Tilt S and Tilt Globe as well as Pretty pendant lights as well as all cables of these series are suitable for this accessory. The lamps can be hung at different heights. The canopy is made of coated aluminum and is fixed to the ceiling with a bracket made of galvanised steel. It has a diameter of 75 cm and a height of 2.5 cm. The connections are covered with a cover. The multiple canopy is available in black and white.