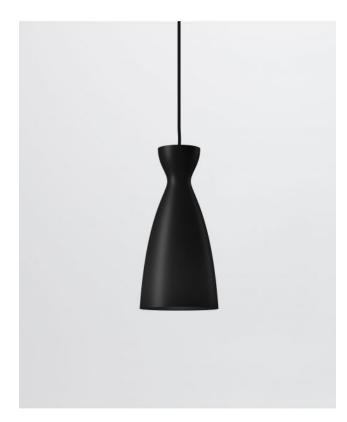

## Oberfläche

- shiny black
- matt black
- shiny white
- white matt

## Description

The Nyta Pretty Long pendant lamp emits its light directly downwards as a narrow cone. It has a diameter of 16.4 cm and a height of 33.7 cm. The lamp is available in black glossy, black matt, white glossy and white matt. All versions are made of steel and, depending on the choice of surface, either glossy or matt lacquered. These shades are made from a single piece of steel in an elaborate craftsmanship process. The both black versions have black cables and canopies. The two white versions are supplied with white cables and canopies. The cables are each up to 300 cm long and can be shortened if necessary. On request, the lamp is also available with 500 cm long cables. The pendant lamp can be dimmed on site and can be operated with LED retrofit lamps or halogen lamps.