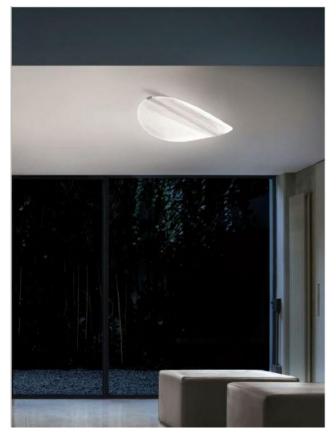

## Description

The Stilnovo Diphy S appears transparent when the lamp is switched off. As soon as it is switched on, a dot pattern is visible on its lamp shade. The dot pattern is created during the production of the lamp by laser micro-engraving. This ceiling and wall lamp is offered in two sizes: The small lamp has a diameter of 54 cm and the large lamp a diameter of 76 cm.