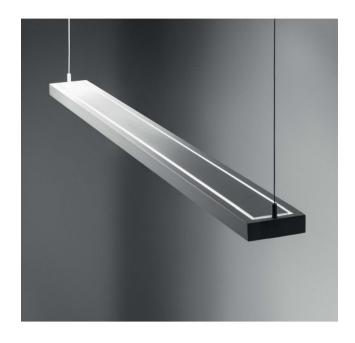

## Description

The Stilnovo Tablet P1 is a pendant lamp with a rectangular, minimalist shape and a swivelling module. Available in white or black surfaces, the aluminum body frames a 350° adjustable module of the same material, with an LED source shielded by a polycarbonate diffuser. It is therefore possible to choose the orientation of the light, either direct or indirect. Steel cables also act as conductors, for an even more minimal aesthetic. The steel cables can be attached to the ceiling with the supplied fittings and thus set off from the canopy. This lamp can be dimmed on site and can also be dimmed with an optionally available Casambi module via Smartphone App.