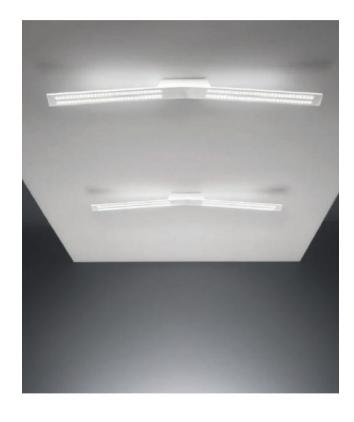

## Description

The Stilnovo Lama S is a thin light wire in a minimalist body design. The double opal polycarbonate diffuser melts into press-folded aluminum foils, from which a topLED light is emitted. The angular shape of the ceiling lamp and the double emission of light emphasize the illuminating body, depriving it of contrasts and marked shadows. The Lama S as a thin ceiling light is particularly suitable for lighting environments such as offices and accommodation facilities. Available in white or black, Lama has been awarded the Red Dot Design Award 2011.