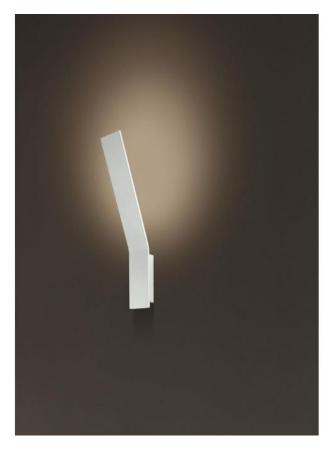

## Lama W

**Dimensions** H 50 cm | L 7 cm

## Description

The Stilnovo Lama W is a thin wall light, the meeting point between high technology and the minimalism of a modern aesthetic. The opal polycarbonate diffuser, which houses an indirect emission topLED circuit, is housed in a press-folded aluminum foil. Ideal for lighting the walls of offices and accommodation facilities. Available in black or white, the Lama has been awarded the Red Dot Design Award 2011.