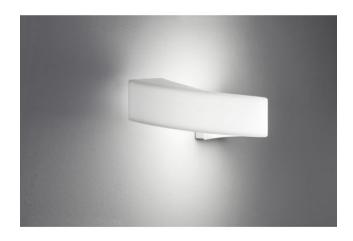

## Saturn W

## **Description**

The Stilnovo Saturn W is a wall lamp characterized by an attractive structure that revolves around a hypothetical fulcrum, "climbing" the wall without losing the classic features of the family. Plasticity and dynamism emerge with force thanks to an wall light surprisingly original in its simplicity, in white polyethylene with topLED source.