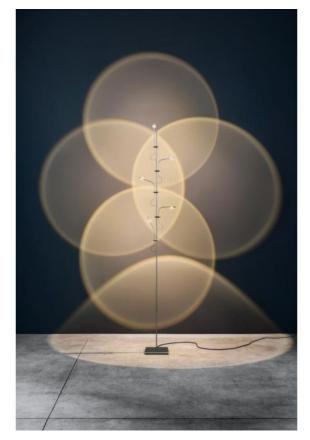

# Catellani & Smith Wa Wa F

### Description

The Catellani and Smith Wa Wa F floor lamp has a height of 190 cm. It is operated with five LEDs, each of which has a colour temperature of 2,700 Kelvin extra warm white. There is a dimmer integrated in the supply cable. Since the arms of the lamp are bendable and adjustable in height, the lighting can be varied individually. The floor lamp is offered in two versions:

- Lamp rod and lamp base nickel-plated
- Lamp rod and lamp base brass

In the nickel-plated lamp, the lamp arms are made of nickel-plated copper, in the brass lamp, they are made of natural copper.