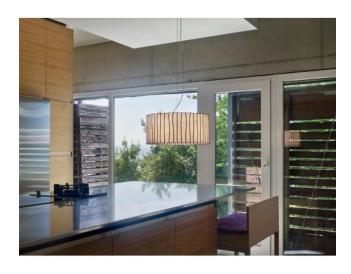

## **Curvas CV04g**

#### Version

- amber
- brown
- sand colored
- white

### **Description**

The Arturo Alvarez Curvas CV04g pendant lamp can be individually suspended in its total height when mounted. It is offered with a lamp shade in white, sand, dark amber and brown.

The Curvas CV04g has four E27 sockets that are operated with replaceable LEDs (retrofit). The pendant lamp is suspended from a transparent cable, on request it is also available with a black cable.