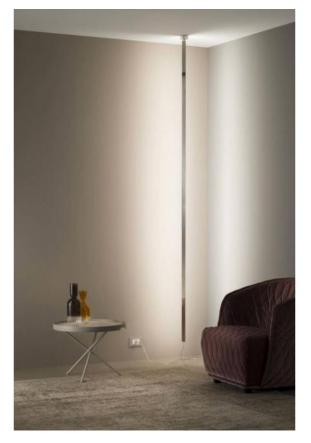

## Description

The Stilnovo Xilema P is a vertical pendant lamp with WallWasher optics, which washes the walls in soft light. TopLED source and body in polished aluminum or white with a strong character, into which a PMMA diffuser is inserted. Functional detail, the joint at the end allows to maintain an orientation perpendicular to the ground even when installed on inclined ceilings such as, for example, attics. Geometric perfection and technology meet in this rigorous lamp, equipped with plug, ideal for illuminating the interiors of accommodation facilities and private residences. Switching on and dimming by touching a touch button.