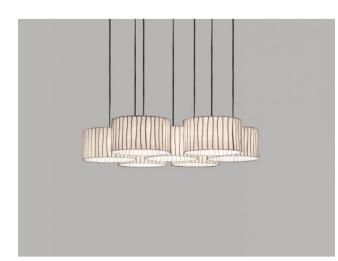

## Description

The Arturo Alvarez Curvas CV04-7 pendant lamp is suspended on transparent cables and can be individually determined in its total height when mounted. Each of the seven lamp shades made of Tiffany glass is 18 cm high and has a diameter of 32 cm. The entire multiple pendant lamp is 102 cm long and wide. The Curvas CV04-7 by Arturo Alvarez has seven E27 sockets and can be operated with LED retrofit bulbs. This pendant lamp has transparent cables and is offered with a lamp shade in white, sand, dark amber and brown. On request, this pendant lamp with a total height of 250 cm is also available with black cables.