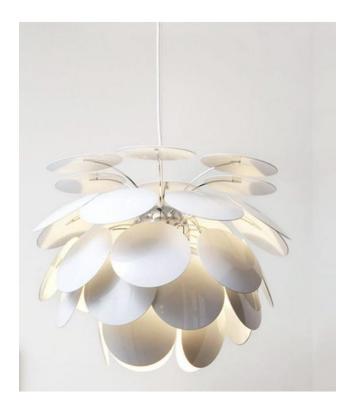

## Description

The Marset Discoco 132 is a pendant lamp with a diameter of 132 cm. It consists of 35 partially overlapping discs which are fixed on several levels. The lamp emits most of its light directly downwards, only part of the light is emitted to the sides. The discs serve as reflectors, whereby the lamp also illuminates itself. This pendant lamp is available in the surfaces white glossy, black/gold glossy, beige matt and grey matt. The three suspension cables are a maximum of 350 cm long and can be shortened if necessary. LED Globe Retrofit lamps can be used as light sources.