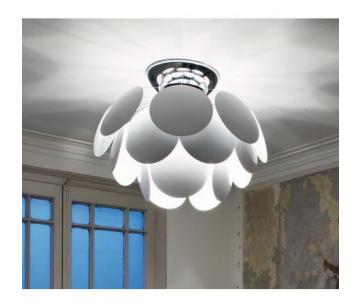

## **Discoco C68**

### **Description**

The Marset Discoco C68 ceiling lamp mainly emits direct light downwards. Some of the light is also emitted to the sides. The 21 discs that make up the lamp shade serve as reflectors so that light is also emitted onto the lamp itself. The discs are made of injection-moulded ABS. This ceiling lamp has a diameter of 68 cm and is available in white glossy and black/gold glossy surfaces. Three halogen lamps or three LED Retrofit Globe lamps can be used as illuminants.