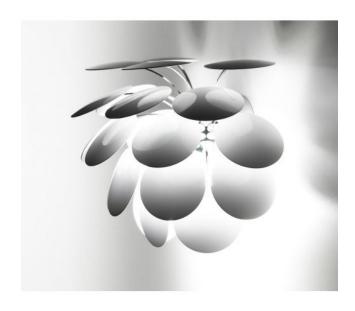

## Discoco A

### Description

The Marset Discoco A is the only wall lamp of the Discoco series. The special highlight of this lamp is its lamp shade. It consists of numerous lamp arms, on which opaque, circular discs made of ABS are mounted. While the light exits directly below the wall lamp, the glossy lacquered discs around the lamp act as reflectors. The lamp is available in the following surfaces: white glossy and black/gold glossy. Two LED retrofit lamps can be used as light sources.