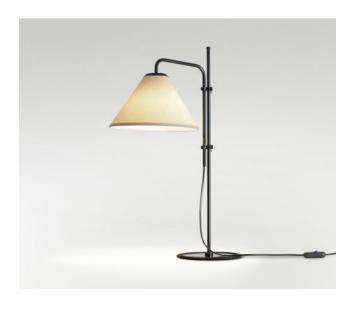

#### Oberfläche

- sand
- white

Projection in cm 42

**material** Iron, polyester, rubber

cable colorblackcable length200 cm

**dimming** dimmable on site

socket/light fixture E14

**Dimensions** 

switchabilityon the leadWattage5 WLEDinclusiveShade diameter24 cmShade height20 cmlamp stand dimensions20 cmbulb exchangeon site itself

H 61 cm

## Description

The Marset Funiculi S Fabric table lamp has a lamp arm with lamp shade, which is height-adjustable via two clamps on the lamp rod. The lamp shade in classic shape has a diameter of 24 cm and is made of polyester. The light is emitted both through the fabric of the shade and directly downwards. The lamp is offered with a shade in the surfaces white or sand. The rod and base of both versions are made of black lacquered iron. The base of the lamp is covered with rubber to protect the ground. An on/off switch is integrated on the cable. The table lamp can be operated with a halogen lamp or an LED retrofit lamp.