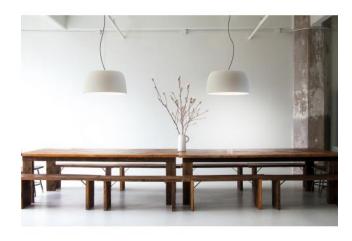

## Description

The Marset Djembe 65 pendant lamp has a lamp shade with a natural stone texture on the outside. Inside, its lamp shade has a white satin finish. It is available in the surfaces sky blue, grey, white and red. The integrated LED has a colour temperature of 2,700 Kelvin extra warm white. The Djembe 65 can be individually adjusted in its total height during installation. This pendant lamp is available in three sizes: small, medium and large. The small lamp has a shade height of 23 cm, the medium one a shade height of 35 cm and the large one a shade height of 45 cm.