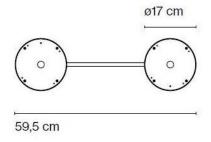

#### **Description**

The Marset accessory C2 Djembe 42 is used to combine two Djembe C 42 ceiling lights and to connect them to a power connection. It is made of painted iron. With this accessory, C 42 light versions with different shade heights can be connected together. In addition to these accessories, there are available versions for the Djembe C 65 ceiling lights and versions for connecting three C 42 lights together.