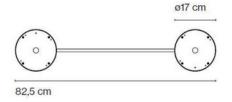

#### Description

The Marset accessories C2 Djembe 65 connects two ceiling lights Djembe C 65 with each other and allows the connection of these lights to a power supply. The lamps used, with a diameter of approx. 65 cm, can have different shade heights (see versions 1 to 3). The accessories are made of black painted iron. In addition to this accessory for two ceiling lamps, there is also available an accessory for connecting three C 65 lamps or for connecting two or three lamps of this series with a shade diameter of approx. 42 cm (Djembe C 42).