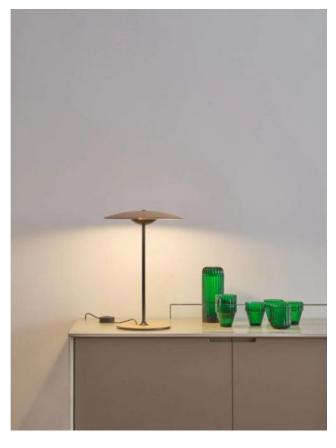

### Description

Lamp shade and base of the Marset Ginger S are made of oak or wenge. An LED with a colour temperature of 2,700 Kelvin extra warm white is integrated as illuminant. The lamp is regulated via a dimmer on the supply line. This table lamp is available in two versions:

- Version 1: Lamp shade outside oak
- Version 2: Lamp shade outside wenge