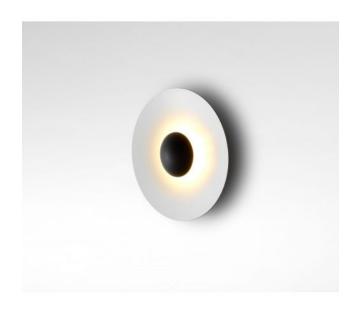

### Description

The Marset Ginger 32 C wall lamp is powered by an LED with a colour temperature of 2,700 Kelvin extra warm white. The lamp shade is made of wenge or oak and is offered in four versions:

- Version 1: Lamp shade inside white, outside oak
- Version 2: Lamp shade inside white, outside wenge
- Version 3: Lamp shade inside and outside oak
- Version 4: Lamp shade inside and outside wenge