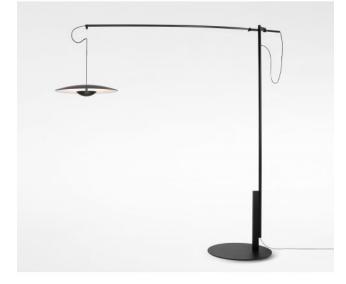

## Description

The lamp arm of the Marset Ginger XL 42 arc lamp is also extendable. Its lamp shade has a diameter of 42 cm and is made of oak or wenge. An LED with a colour temperature of 2,700 Kelvin extra warm white is included. The floor lamp is regulated via a dimmer on the supply line. It is available in two versions:

- Version 1: Lamp shade outside oak
- Version 2: Lamp shade outside wenge

K-Meral GmbH & Co. KG | Sachsenweg 9 | Hambau / Öko-Zentrum NRW / Halle 4 | 59073 Hamm Tel.: +49 (0) 2381 - 905 9350 | Fax: +49 (0) 2381 - 905 9310 | info@1001lights.com