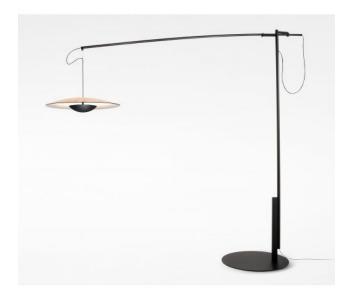

## **Ginger XXL 60**

### **Description**

The Marset Ginger XXL 60 floor lamp has a lamp shade with a diameter of 60 cm. An LED with a colour temperature of 2,700 Kelvin extra warm white is integrated as illuminant. The arc lamp can be switched and dimmed continuously via a dimmer on the supply line. It is available in two versions for the outside of the lamp shade:

- Version 1: Lamp shade outside oak
- Version 2: Lamp shade outside wenge