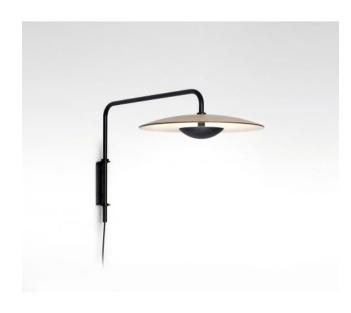

### Description

The Marset Ginger 20 A is a wall light with a straight outstretched arm. This arm has a reach of 41 cm and can be swivelled to the side. The lamp shade has a diameter of 19.5 cm and is available in oak or wenge finish. The inside of the shade is white in both versions. The light is directed by an LED below the shade to the inside of the shade and reflected from there into the room. The wall lamp is available in two versions: with a plug lead and with a direct connection for wall mounting. The version with plug-in lead has a stepless dimmer on the lead.. The version with connection via wall mounting can be dimmed on site.