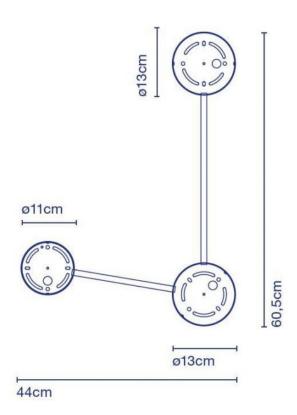

## **Description**

With the Marset C3 Ginger accessory, three Ginger wall lights can be combined together and connected to a single power supply. This accessory is suitable for connecting a Ginger 32 C, a 42 C and a 60 C together. The set is made of painted metal. In addition to this version, a C2 version is also available for connecting a Ginger 32 C and a 42 C to a single power supply.