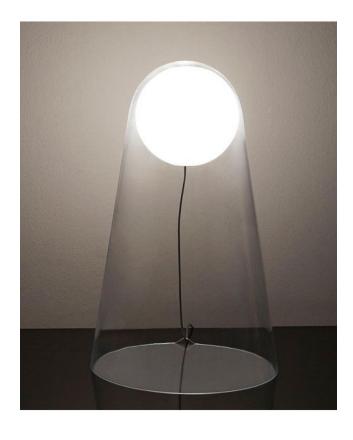

## Description

The Foscarini Satellight Tavolo is a table lamp consisting of two elements in hand-blown glass. In a transparent glass cone as lamp body a white glossy, spherical diffuser is positioned. The diffuser contains an LED light source that emits both downward light and glare-free ambient light. Thanks to its satinised surface, the diffuser appears illuminated even when the lamp is switched off. This table lamp has a touch dimmer on the supply line.