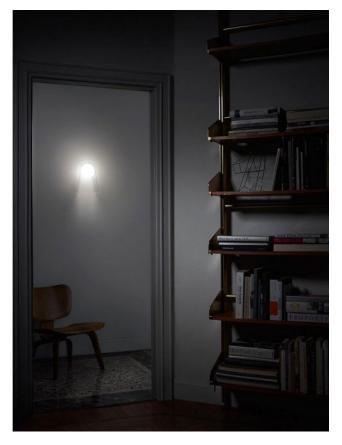

## Foscarini Satellight Parete

## Description

The Foscarini Satellight Parete is a wall lamp consisting of two elements made of blown glass. The outer glass is conical and transparent. It is 29 cm high, 21 cm in width and 17 cm in depth. A spherical glass diffuser is integrated inside this element. The white glossy diffuser emits the light into the room without glare. At the same time, the downward open glass cone directs the light directly downwards. The lamp is operated with a G9 bulb.