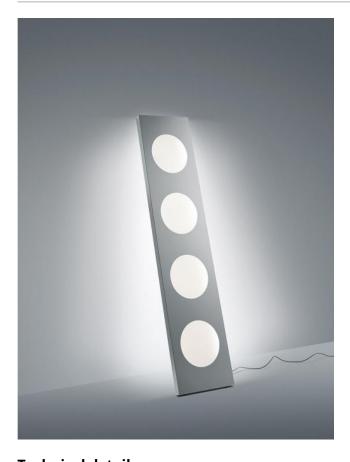

## **Dolmen Terra**

## **Technical details**

Country of Manufacture Italy
Manufacturer Foscarini

**Designer** Ferruccio Laviani

Year of design 2017
protection IP20
Scope of delivery LED

voltage suitability 230 - 240 Volt

Depth in cm 4

material aluminum, polymethylmethacrylate

 cable color
 transparent

 cable length
 310 cm

 dimming
 cord dimmer

 Wattage
 47 W

 LED
 inclusive

 Colour Bondering Index
 >00

Colour Rendering Index >90
Luminous flux in Im 6,486

**Color temperature in Kelvin** 2,700 extra warm white

**light distribution** room light

**Dimensions** H 180 cm | B 40 cm

## Description

The Foscarini Dolmen Terra is a floor lamp leaning against the wall. It is supplied with a mounting bracket to be anchored to the wall. The lamp is in the surface aluminum. An LED with a colour temperature of 2,700 Kelvin extra warm white is integrated as the light source, which can be regulated via a cable dimmer. The Dolmen Terra floor lamp emits uniform ambient light and light reflected from the wall. The aluminum body is cut out by laser and bent by a bending press. The lamp body is then anodised and painted with liquid transparent.