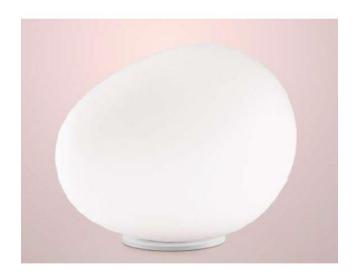

## Description

The Foscarini Gregg Tavolo Midi is a table lamp. It has a length of 21 cm, a width of 17 cm and a height of 17 cm. It has a mouth-blown, acid-etched glass, which is white satined. The light is emitted by the glass glare-free and homogeneously into the room. The base of the lamp is made of white, lacquered metal. The lamp is operated with a replaceable E14 LED retrofit bulb. The Gregg Tavolo Midi lamp has an on/off switch on the supply line.