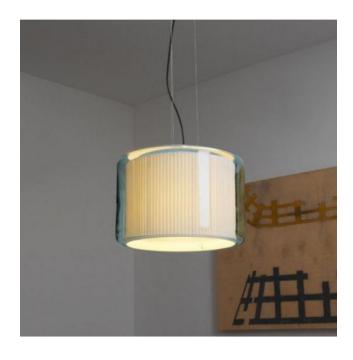

### **Description**

The Marset Mercer 30 pendant lamp emits glare-free light both into the room and upwards as well as downwards. This lamp has a diameter of 30 cm and a height of 20 cm. It consists of a hand-blown, transparent glass cylinder with an inner textile shade made of cotton. The inner shade is available in pearl white and natural cotton ribbon. The cables of the pendant lamp are maximum 200 cm long and can be shortened if necessary. The Mercer 30 can be dimmed on site and operated with LED retrofit lamps.