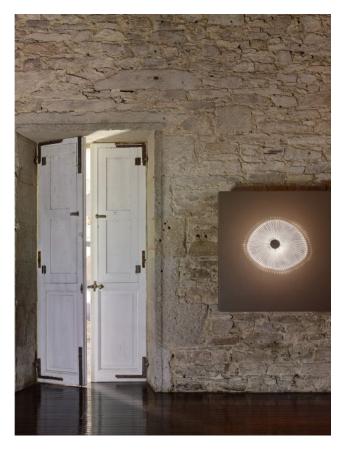

## Description

The Onn ON06 wall and ceiling lamp by Arturo Alvarez consists of a painted stainless steel metal mesh. The Onn ON06 is 50 cm long, has a 42 cm width and a depth of 18 cm. This white Lamp is on offer in two versions: as an E27 and as a version with integrated LED. The E27 version has an E27 socket and is operated with a replaceable LED retrofit. The version with integrated LED has a colour temperature of 2,700 Kelvin extra warm white and can be dimmed on site with a trailing edge phase dimmer. It is also available on request with a colour temperature of 3,000 Kelvin warm white and as a DALI dimmable version.